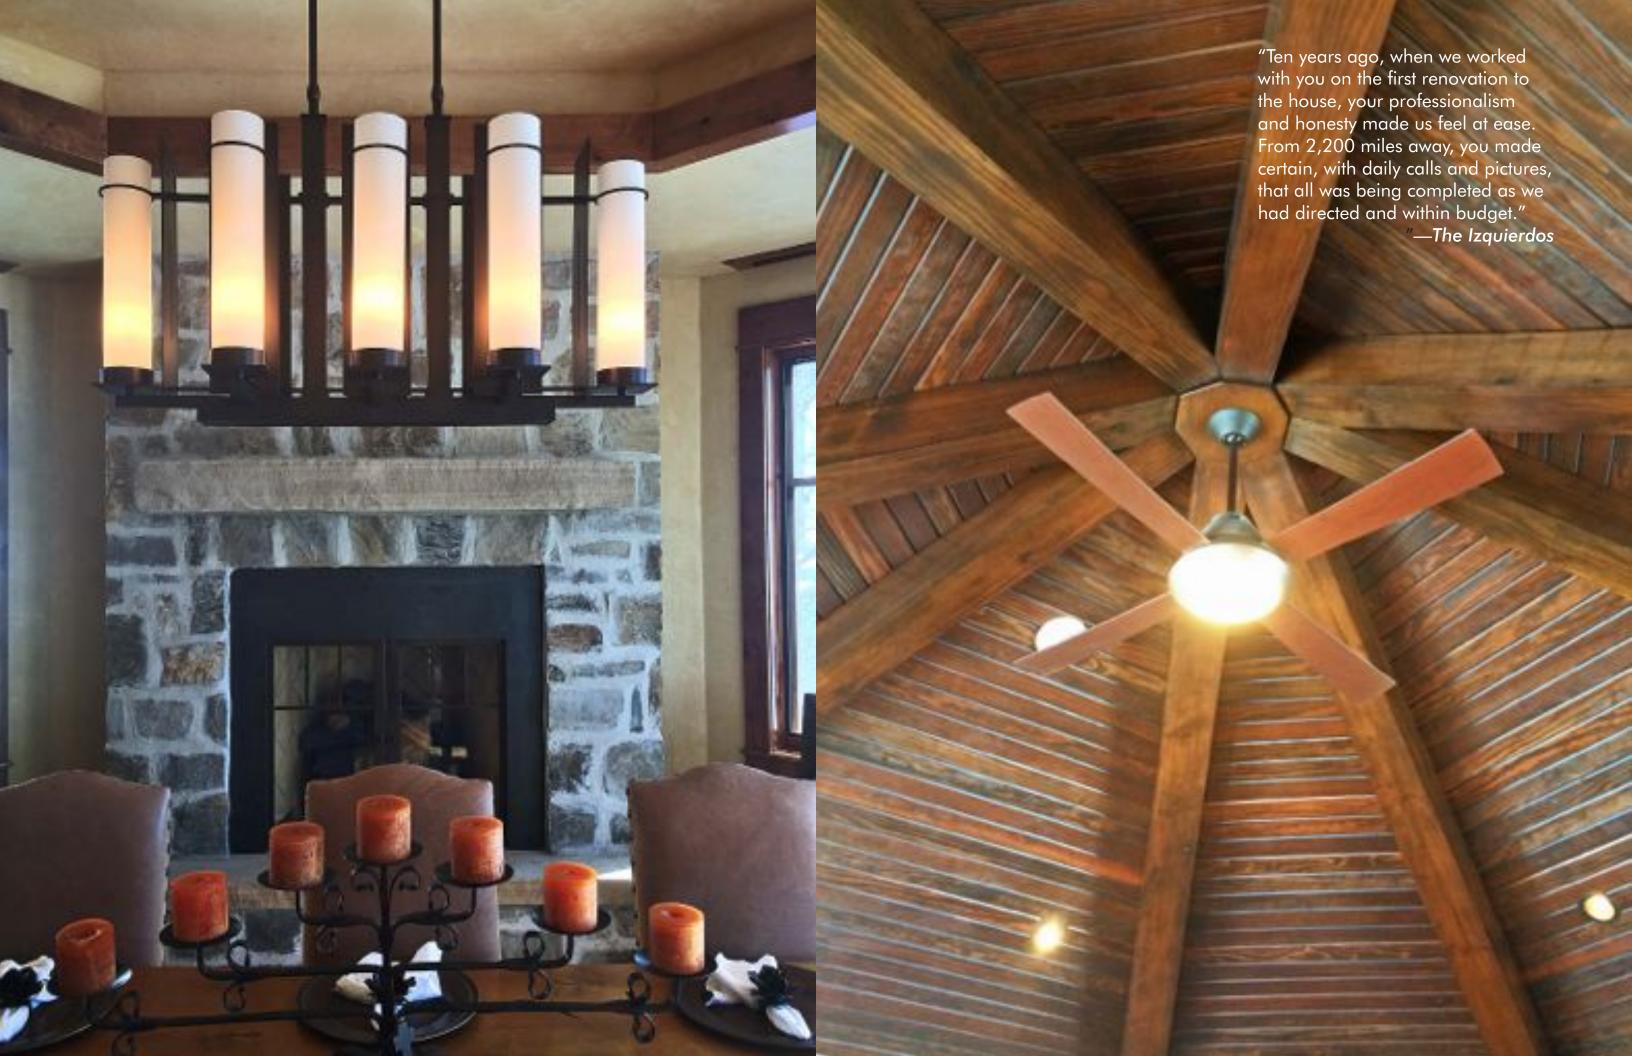

"Jon Sherman undertook major renovations to our house. Throughout the process, Jon not only was very professional, he and his team ultimately produced excellent results. Working with him to design and build the projects was surprisingly fun and enjoyable. We are already planning our next home renovation projects and looking forward to working with Jon again."

-Eric Washburn Homeowner

"Jon Sherman's exceptional professionalism was showcased in the rather large and extensive remodel of my beautiful Steamboat home. Jon's attention to detail, anticipatory guidance and thorough project management made the whole process fun and stress free. I'd recommend Jon's service as he is very capable of delivering high value, including exceptional quality, at a great price!"

> -Sue Birch Homeowner

Jon Sherman Construction Company

PO Box 775687 - Steamboat Springs, CO 80477

Office: 970.879.1202 Cell: 970.846.8125

PO Box 775687 - Steamboat Springs, CO 80477

Jon Sherman Construction Company